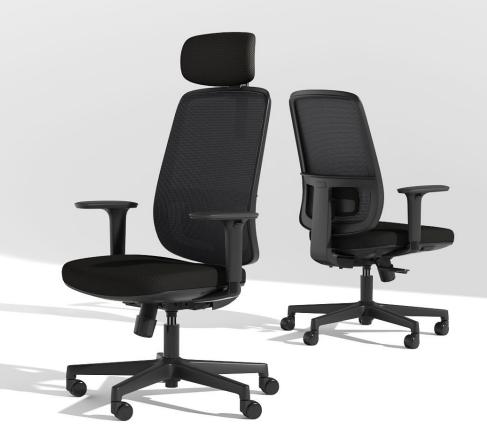

# Lotto

Lotto ~ Genuine fully functional and super costeffective office chair that satisfies the needs of people with different heights and body types within all around work space.

MAXMAN

Inspire your office

The adjustment of the seat determines the compatibility of the chair. The Lotto seat pan is designed to slide forward and backward to accomodate people with body height ranging between 1.5~2+m. Adjustable seat reclining tension for a variety of weights from 45-100+ KGs.

1.5m

100kg+

2m+

Inspire your office