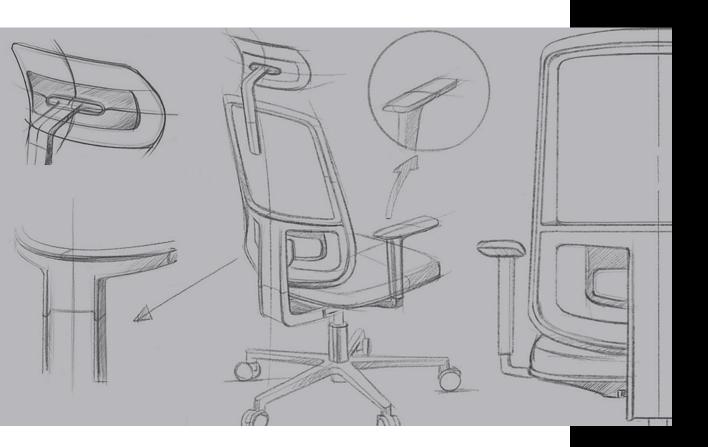

# Height and angle adjustable headrest

Upholstered headrest, angle adjustable.

Stroke distance 100mm.

Comfortable support for people with different heights.

#### Height adjustable armrests

Stroke distance 70mm

Provide comfortable support for user`s arms.

## Height adjustable lumbar support

Stroke distance 75mm.

Precisely support user's lower back.

### Adjustable tilt tension

With tilt tension to adjust desired tension to provide comfortable back tilt for users with weight up to 100+KGs.

The headrest height and angle can be adjusted to keep your neck and spine ergonomically positioned and well supported, improving comfort and reducing neck pain for users from 4'11" up to 6'5" in body height.