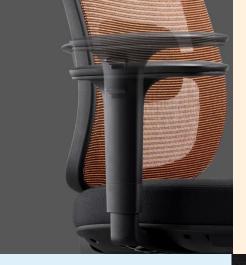

## Height adjustable lumbar support

Stroke distance 75mm.

Precisely support user's lower back.