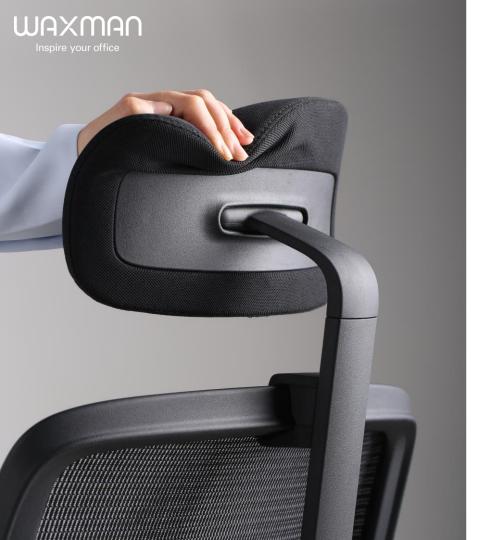

# Height and angle adjustable headrest

Upholstered headrest, angle adjustable.

Stroke distance 100mm.

Comfortable support for people with different heights.

### Adjustable tilt tension

With tilt tension to adjust desired tension to provide comfortable back tilt for users with weight up to 100+KGs.

The headrest height and angle can be adjusted to keep your neck and spine ergonomically positioned and well supported, improving comfort and reducing neck pain for users from 4'11" up to 6'5" in body height.