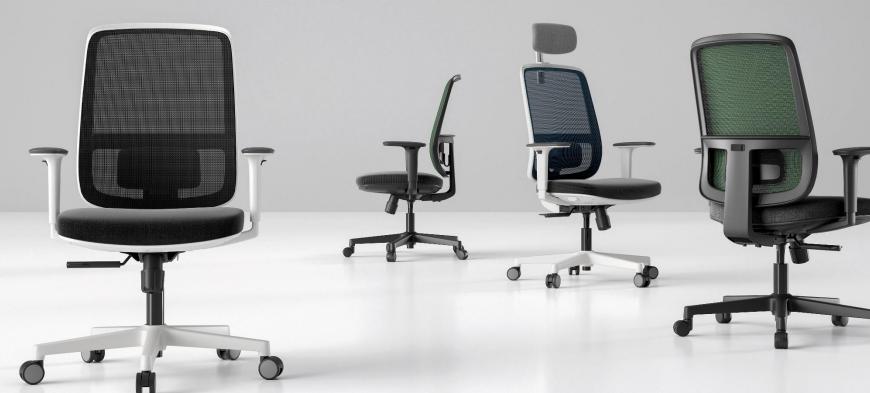

# Lotto





Lotto ~ Genuine fully functional and super costeffective office chair that satisfies the needs of people with different heights and body types within all around work space.





MAXMAN

Inspire your office

The adjustment of the seat determines the compatibility of the chair. The Lotto seat pan is designed to slide forward and backward to accomodate people with body height ranging between 1.5~2+m. Adjustable seat reclining tension for a variety of weights from 45-100+ KGs.



1.5m

100kg+

2m+

Inspire your office





# Height and angle adjustable headrest

Upholstered headrest, angle adjustable.

Stroke distance 100mm.

Comfortable support for people with different heights.





#### Height adjustable armrests

Stroke distance 70mm

Provide comfortable support for user`s arms.



## Height adjustable lumbar support

Stroke distance 75mm.

Precisely support user's lower back.





### Adjustable tilt tension

With tilt tension to adjust desired tension to provi