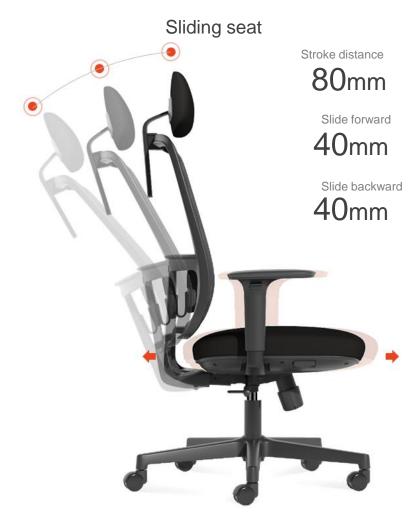

The adjustment of the seat determines the compatibility of the chair. The Lotto seat pan is designed to slide forward and backward to accomodate people with body height ranging between 1.5~2+m. Adjustable seat reclining tension for a variety of weights from 45-100+ KGs.