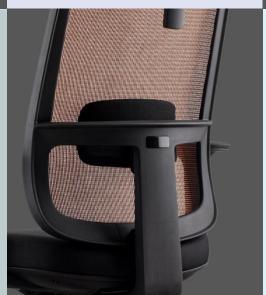

#### Height adjustable armrests

Stroke distance 70mm

Provide comfortable support for user`s arms.