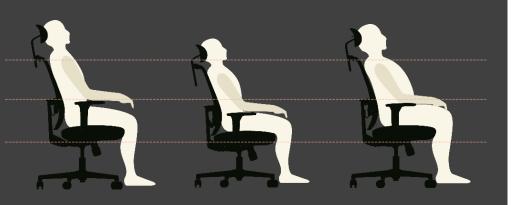

### Adjustable tilt tension

With tilt tension to adjust desired tension to provide comfortable back tilt for users with weight up to 100+KGs.

The headrest height and angle can be adjusted to keep your neck and spine ergonomically positioned and well supported, improving comfort and reducing neck pain for users from 4'11" up to 6'5" in body height.