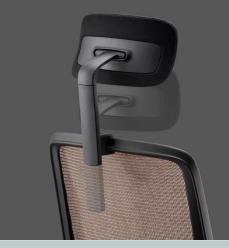

# Height and angle adjustable headrest

Upholstered headrest, angle adjustable.

Stroke distance 100mm.

Comfortable support for people with different heights.

### Adjustable tilt tension

With tilt tension to adjust desired tension to provide comfortable back tilt for users with weight up to 100+KGs.

The headrest height and angle can be adjusted to keep your neck and spine ergonomically positioned and well supported, improving comfort and reducing neck pain for users from 4'11" up to 6'5" in body height.