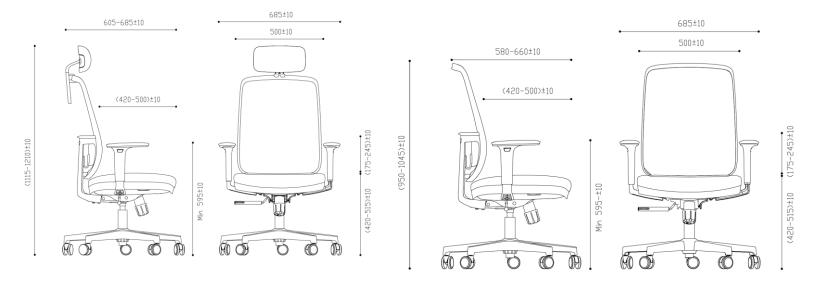

s.



1.5m

100kg+

2m+

Inspire your office





# Height and angle adjustable headrest

Upholstered headrest, angle adjustable.

Stroke distance 100mm.

Comfortable support for people with different heights.





#### Height adjustable armrests

Stroke distance 70mm

Provide comfortable support for user`s arms.



## Height adjustable lumbar support

Stroke distance 75mm.

Precisely support user's lower back.





### Adjustable tilt tension

With tilt tension to adjust desired tension to provide comfortable back tilt for users with weight up to 100+KGs.





The headrest height and angle can be adjusted to keep your neck and spine ergonomically positioned and well supported, improving comfort and reducing neck pain for users from 4'11" up to 6'5" in body height.



#### Colors / Sizes