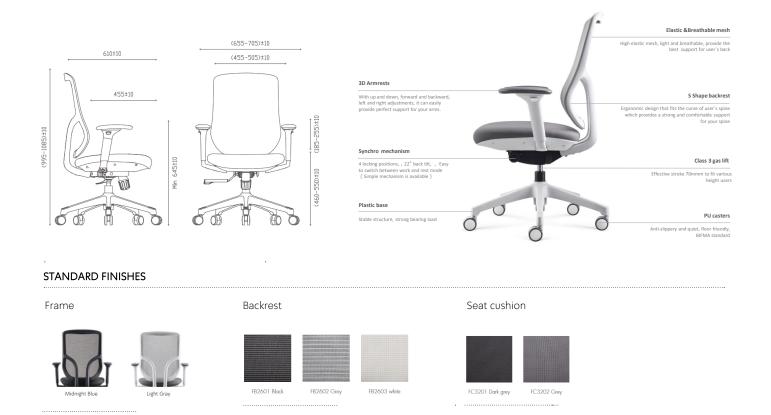

## Chic Task chair

## 

Simple & Elegant CHIC obtains both functionality and beauty. The appearance is simple and stylish. The curved structure brings you the feeling of elegance and light. Combined with the suspended backrest, it brings CHIC a unique identification feature. The curvature of the elastic mesh backrest supports sacrum steadily, allowing your spine to maintain a natural "S" shape, forming a strong and comfortable support for your spine.

## Materials

\* Seat: Polypropylene shell with seat cover

UAXMAC Inspire your office

- \* Backrest: Mesh net in 3-colors
- \* Frame: Polymer in Light Gray or Midnight Blue

## DIMENSIONS