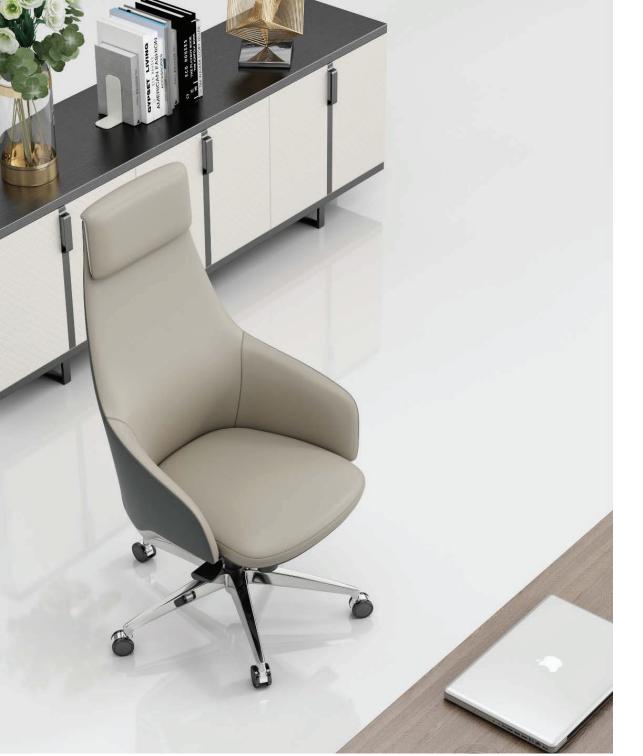

# Royal Chair







"Less is more", is the essence of Italian minimalism.

Italian minimalism style is in search for innovation, the beauty and richness of life.

Royal-053 demonstrates the unique maturity and modern elegance of Italian style. For an executive manager who pursues excellence and cares about the aesthetics of the workplace, this is "The Choice".

High-quality leather and fine details highlight the prestige and taste of the seating.





































#### Height adjustable headrest

Height stroke: 30mm, Adapt to different heights.

#### Aluminum decoration on the back

Aluminum die-casting electroplating molded decoration, Creates different textures and enhance modern look.

#### Aluminum base

350mm aluminum base, anti-oxidation, corrosion resistance, strong load-bearing and safe.



Adopted the first layer of cowhide, Selects imported leather embryo, Durable and breathable.

#### Steel frame backrest

The backrest adopted full steel frame which effectively increases the service life / load bearing and stability of the seating

#### Long lasting seat

High resilience & density foam Durable and delivers great seating comfort.

#### Synchron mechanism

107° back tilt, 5 locking positions, Max.bearing120KG.

#### **PU C