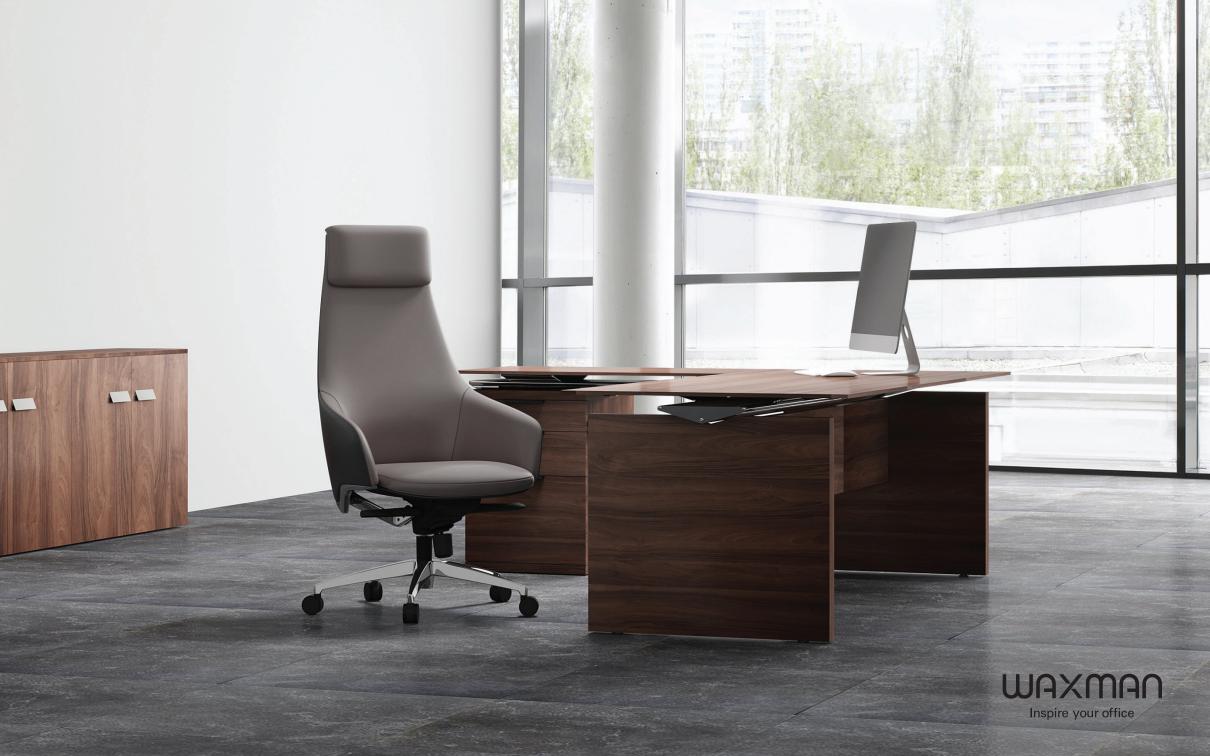

# Royal Chair







"Less is more", is the essence of Italian minimalism.

Italian minimalism style is in search for innovation, the beauty and richness of life.

Royal-053 demonstrates the unique maturity and modern elegance of Italian style. For an executive manager who pursues excellence and cares about the aesthetics of the workplace, this is "The Choice".

High-quality leather and fine details highlight the prestige and taste of the seating.





































#### Height adjustable headrest

Height stroke: 30mm, Adapt to different heights.

#### Aluminum decoration on the back

Aluminum die-casting electroplating molded decoration, Creates different textures and enhance modern look.

#### Aluminum base

350mm aluminum base, anti-oxidation, corrosion resistance, strong load-bearing and safe.



Adopted the first layer of cowhide, Selects imported leather embryo, Durable and breathable.

#### Steel frame backrest

The backrest adopted full steel frame which effectively increases the service life / load bearing and stability of the seating

#### Long lasting seat

High resilience & density foam Durable and delivers great seating comfort.

#### Synchron mechanism

107° back tilt, 5 locking positions, Max.bearing120KG