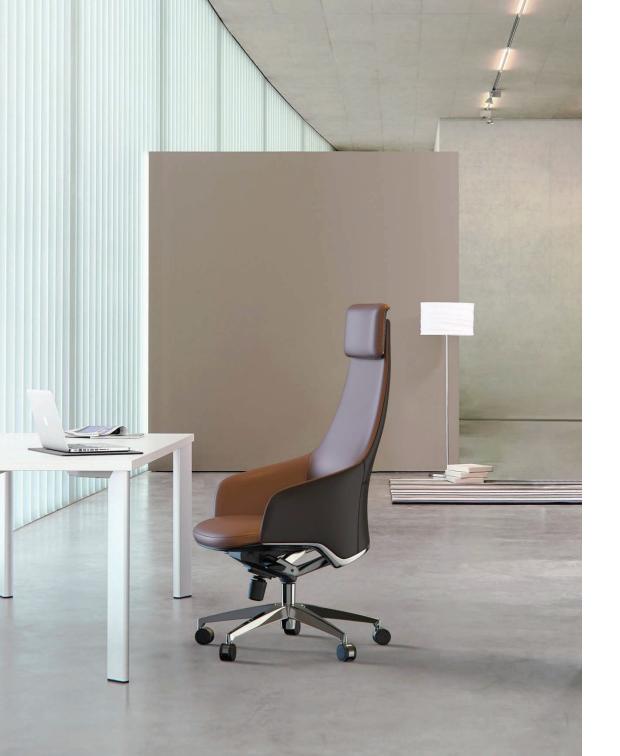

# Royal Chair

"Less is more", is the essence of Italian minimalism.

Italian minimalism style is in search for innovation, the beauty and richness of life.

Royal-053 demonstrates the unique maturity and modern elegance of Italian style. For an executive manager who pursues excellence and cares about the aesthetics of the workplace, this is "The Choice".

High-quality leather and fine details highlight the prestige and taste of the seating.

#### Height adjustable headrest

Height stroke: 30mm, Adapt to different heights.