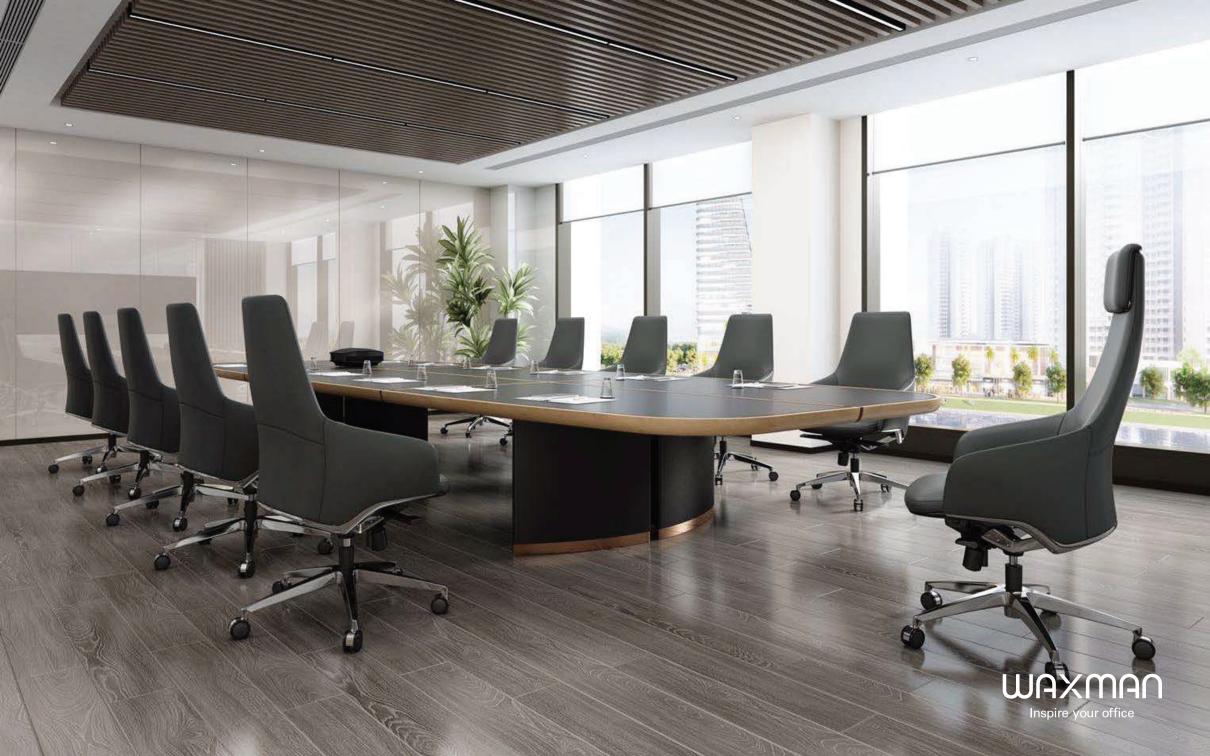

# Royal Chair







"Less is more", is the essence of Italian minimalism.

Italian minimalism style is in search for innovation, the beauty and richness of life.

Royal-053 demonstrates the unique maturity and modern elegance of Italian style. For an executive manager who pursues excellence and cares about the aesthetics of the workplace, this is "The Choice".

High-quality leather and fine details highlight the prestige and taste of the seating.





































#### Height adjustable headrest

Height stroke: 30mm, Adapt to different heights.

#### Aluminum decoration on the back

Aluminum die-casting electroplating molded decoration, Creates different textures and enhance modern look.

#### Aluminum base

350mm aluminum base, anti-oxidation, corrosion resistance, strong load-bearing and safe.



Adopted the first layer of cowhide, Selects imported leather embryo, Durable and breathable.

#### Steel frame backrest

The backrest adopted full steel frame which effectively increases the service life / load bearing and stability of the seating

#### Long lasting seat

High resilience & density foam Durable and delivers great seating comfort.

#### Synchron mechanism

107° back tilt, 5 locking positions, Max.bearing120KG.