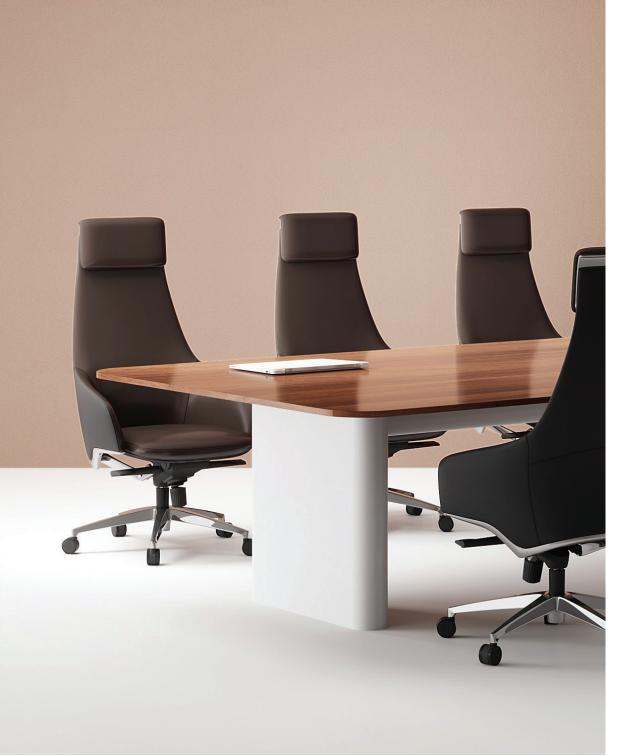

# Royal Chair







"Less is more", is the essence of Italian minimalism.

Italian minimalism style is in search for innovation, the beauty and richness of life.

Royal-053 demonstrates the unique maturity and modern elegance of Italian style. For an executive manager who pursues excellence and cares about the aesthetics of the workplace, this is "The Choice".

High-quality leather and fine details highlight the prestige and taste of the seating.





































#### Height adjustable headrest

Height stroke: 30mm, Adapt to different heights.

#### Aluminum decoration on the back

Aluminum die-casting electroplating molded decoration, Creates different textures and enhance modern look.

#### Aluminum base

350mm aluminum base, anti-oxidation, corrosion resistance, strong load-bearing an