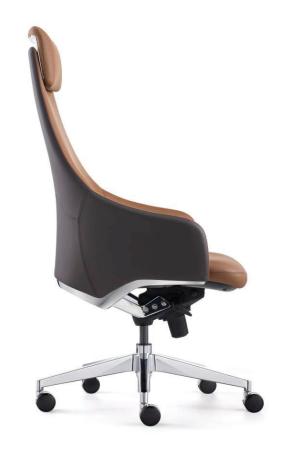

#### Aluminum decoration on the back

Aluminum die-casting electroplating molded decoration, Creates different textures and enhance modern look.

#### Steel frame backrest

The backrest adopted full steel frame which effectively increases the service life / load bearing and stability of the seating

#### Synchron mechanism

107° back tilt, 5 locking positions, Max.bearing120KG.