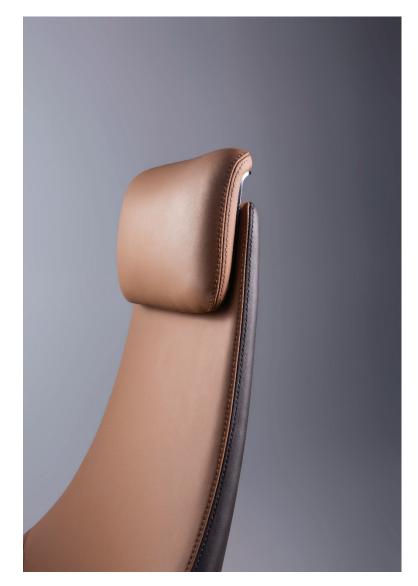

#### Height adjustable headrest

Height stroke: 30mm, Adapt to different heights.