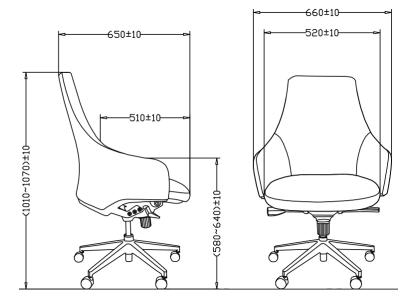

ern look.

#### Aluminum base

350mm aluminum base, anti-oxidation, corrosion resistance, strong load-bearing and safe.



Adopted the first layer of cowhide, Selects imported leather embryo, Durable and breathable.

#### Steel frame backrest

The backrest adopted full steel frame which effectively increases the service life / load bearing and stability of the seating

#### Long lasting seat

High resilience & density foam Durable and delivers great seating comfort.

#### Synchron mechanism

107° back tilt, 5 locking positions, Max.bearing120KG.

#### **PU Casters**

Silent, smooth and durable



## **Product Display**





## Color options

Imported leather from Italy, Clear texture, durable, breathable and comfortable.

#### Interior







PW906#Light Grey



PW8628#Grey



### Size