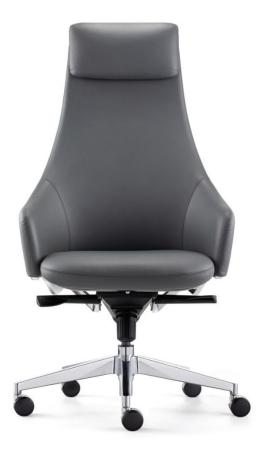

# Royal Chair







"Less is more", is the essence of Italian minimalism.

Italian minimalism style is in search for innovation, the beauty and richness of life.

Royal-053 demonstrates the unique maturity and modern elegance of Italian style. For an executive manager who pursues excellence and cares about the aesthetics of the workplace, this is "The Choice".

High-quality leather and fine details highlight the prestige and taste of the seating.





































#### Height adjustable headrest

Height stroke: 30mm, Adapt to different heights.

#### Aluminum decoration on the back

Aluminum die-casting electroplating molded decoration, Creates different textures and enhance modern look.

#### Aluminum base

350mm aluminum base, anti-oxidation, corrosion resistance, strong load-bearing and safe.



Adopted the first layer of cowhide, Selects imported leather embryo, Durable and breathable.

#### Steel frame backrest

The backrest adopted full steel frame which effectively increases the service life / load bearing and stability of the seating

#### Long lasting seat

High resilience & density foam Durable and delivers great seating comfort.

#### Synchron mechanism

107° back tilt, 5 locking positions, Max.bearing120KG.

#### **PU Cas