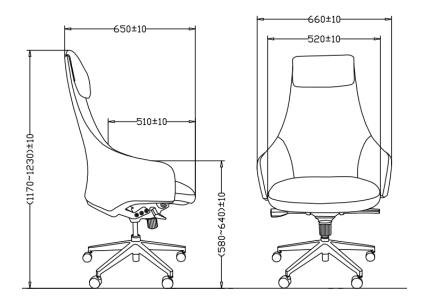

odern look.

#### Aluminum base

350mm aluminum base, anti-oxidation, corrosion resistance, strong load-bearing and safe.



Adopted the first layer of cowhide, Selects imported leather embryo, Durable and breathable.

#### Steel frame backrest

The backrest adopted full steel frame which effectively increases the service life / load bearing and stability of the seating

#### Long lasting seat

High resilience & density foam Durable and delivers great seating comfort.

#### Synchron mechanism

107° back tilt, 5 locking positions, Max.bearing120KG.

#### **PU Casters**

Silent, smooth and durable



## **Product Display**





## Color options

Imported leather from Italy, Clear texture, durable, breathable and comfortable.

#### Interior







PW906#Light Grey



PW8628#Grey



### Size