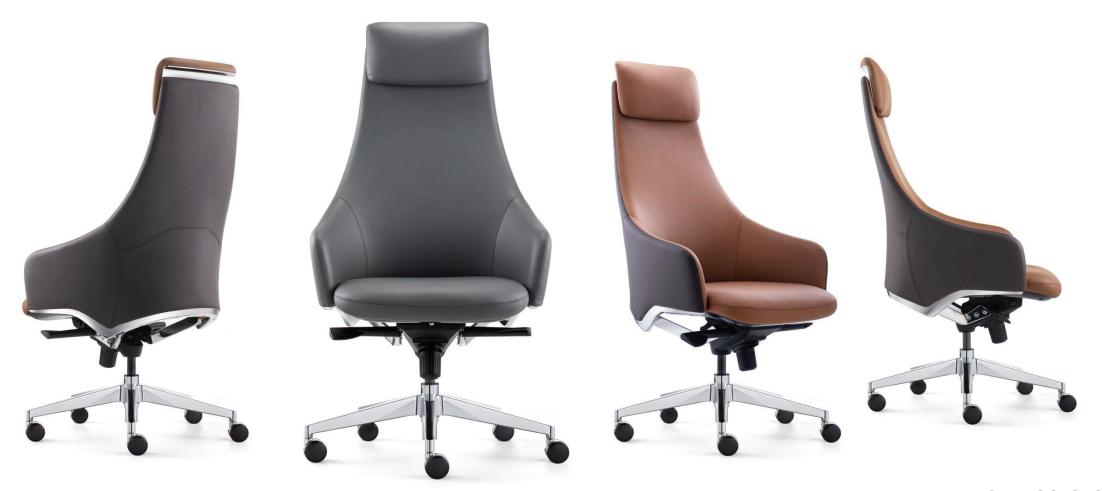

: 30mm, Adapt to different heights.

#### Aluminum decoration on the back

Aluminum die-casting electroplating molded decoration, Creates different textures and enhance modern look.

#### Aluminum base

350mm aluminum base, anti-oxidation, corrosion resistance, strong load-bearing and safe.



Adopted the first layer of cowhide, Selects imported leather embryo, Durable and breathable.

#### Steel frame backrest

The backrest adopted full steel frame which effectively increases the service life / load bearing and stability of the seating

#### Long lasting seat

High resilience & density foam Durable and delivers great seating comfort.

#### Synchron mechanism

107° back tilt, 5 locking positions, Max.bearing120KG.

#### **PU Casters**

Silent, smooth and durable



## **Product Display**





## Color options

Imported leather from Italy, Clear texture, durable, breathable and comfortable.

#### Interior







PW906#Light Grey



PW8628#Grey



### Size