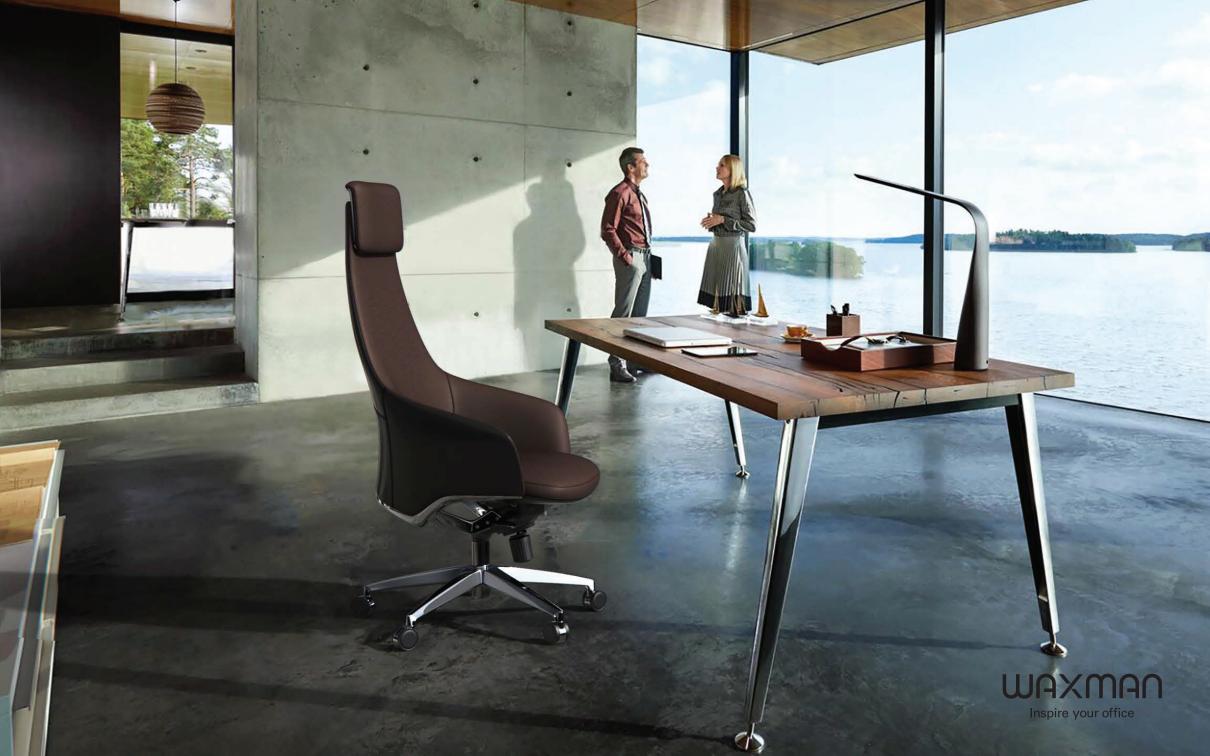

# Royal Chair







"Less is more", is the essence of Italian minimalism.

Italian minimalism style is in search for innovation, the beauty and richness of life.

Royal-053 demonstrates the unique maturity and modern elegance of Italian style. For an executive manager who pursues excellence and cares about the aesthetics of the workplace, this is "The Choice".

High-quality leather and fine details highlight the prestige and taste of the seating.





































#### Height adjustable headrest

Height stroke: 30mm, Adapt to different heights.

#### Aluminum decoration on the back

Aluminum die-casting electroplating molded decoration, Creates different textures and enhance modern look.

#### Aluminum base

350mm aluminum base, anti-oxidation, corrosion resistance, strong load-bearing