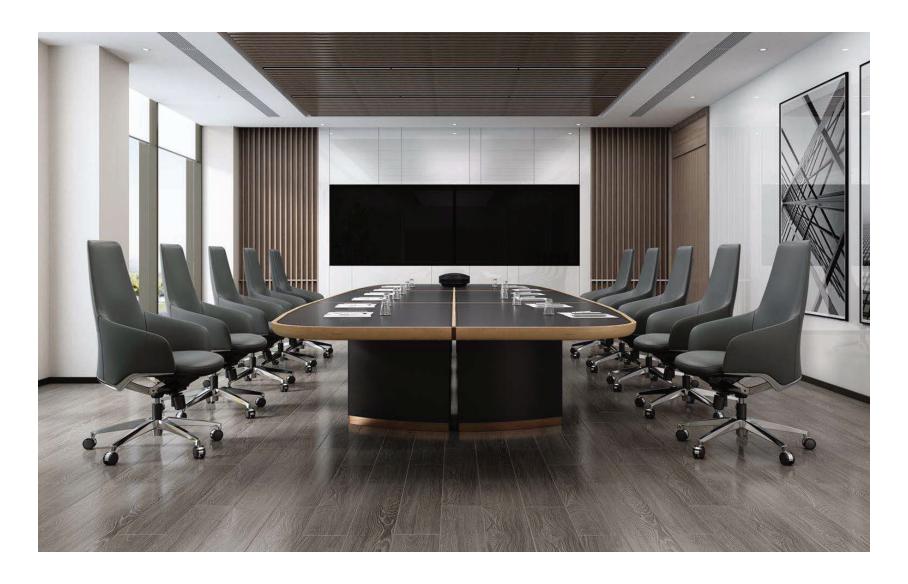

# Royal Chair







"Less is more", is the essence of Italian minimalism.

Italian minimalism style is in search for innovation, the beauty and richness of life.

Royal-053 demonstrates the unique maturity and modern elegance of Italian style. For an executive manager who pursues excellence and cares about the aesthetics of the workplace, this is "The Choice".

High-quality leather and fine details highlight the prestige and taste of the seating.





































#### Height adjustable headrest

Height stroke: 30mm, Adapt to different heights.

#### Aluminum decoration on the back

Aluminum die-casting electroplating molded decoration, Creates different textures and enhance modern look.

#### Aluminum base

350mm aluminum base, anti-oxidation, corrosion resistance, strong load-bearing and safe.



Adopted the first layer of cowhide, Selects imported leather embryo, Durable and breathable.

#### Steel frame backrest

The backrest adopted full steel frame which effectively increases the service life / load bearing and stability of the seating

#### Long lasting seat

High resilience & density foam Durable and delivers great seating comfort.

#### Synchron mechanism

107° back tilt, 5 locking positions, Max.bearing120KG.

#